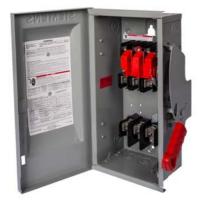

## **SIEMENS**

Data sheet US2:HNF363RPVPG

Siemens Low Voltage Circuit Protection Heavy Duty Safety Switch. 3-Pole 3-Wire Non-Fused in a type 3R enclosure (outdoor). Rated 600VAC (100A). Special features: photovoltaic rated, positive ground, 10000 AIC disconnect.